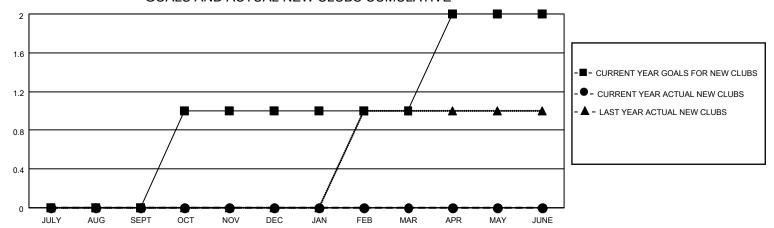

### GOALS AND ACTUAL NEW CLUBS CUMULATIVE

## District 14 D

| Clubs RESULTS FOR 2022-2023 |   |   |   | Members RESULTS FOR 2022-2023 |   |    |    |
|-----------------------------|---|---|---|-------------------------------|---|----|----|
|                             |   |   |   |                               |   |    |    |
| JULY/AUG/SEPT               | 0 | 0 | 1 | JULY/AUG/SEPT                 | 5 | 19 | 29 |
| OCT/NOV/DEC                 | 1 | 0 | 0 | OCT/NOV/DEC                   | 5 | 25 | 43 |
| JAN/FEB/MAR                 | 0 | 0 | 1 | JAN/FEB/MAR                   | 5 | 4  | 9  |
| APR/MAY/JUNE                | 1 | 0 | 0 | APR/MAY/JUNE                  | 5 | 0  | 0  |