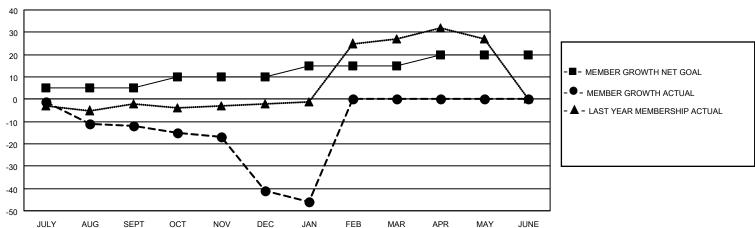

### GOALS AND ACTUAL MEMBERS CUMULATIVE

| DROPPED CLUBS: 2 |    | 15 CLUBS OF 43 ADDED 1 OR<br>MORE NEW MEMBERS | GENDER DISTRIBUTION                 |              |  |
|------------------|----|-----------------------------------------------|-------------------------------------|--------------|--|
|                  |    | WORLD NEW WEIWBERG                            | MALE                                | 928 (75.69%) |  |
|                  |    |                                               | FEMALE                              | 298 (24.31%) |  |
| DROPPED MEMBERS  |    |                                               | NON BINARY                          | 0 (0.00%)    |  |
|                  |    |                                               | PREFER NOT TO ANSWER                | 0 (0.00%)    |  |
| DECEASED         | 15 |                                               |                                     |              |  |
| CLUB CANCELLED   | 0  | CLICK HERE FOR CUMULATIVE                     | TOTAL FAMILY UNIT MEMBERS 228       |              |  |
| OTHER            | 66 | MEMBERSHIP DATA                               |                                     |              |  |
| TOTAL            | 81 |                                               | FAMILY MEMBERS PAYING HALF DUES 120 |              |  |
|                  |    |                                               |                                     |              |  |

## District 14 D

| Clubs RESULTS FOR 2022-2023 |   |   |   | Members RESULTS FOR 2022-2023 |   |    |    |
|-----------------------------|---|---|---|-------------------------------|---|----|----|
|                             |   |   |   |                               |   |    |    |
| JULY/AUG/SEPT               | 0 | 0 | 1 | JULY/AUG/SEPT                 | 5 | 19 | 29 |
| OCT/NOV/DEC                 | 1 | 0 | 0 | OCT/NOV/DEC                   | 5 | 25 | 43 |
| JAN/FEB/MAR                 | 0 | 0 | 1 | JAN/FEB/MAR                   | 5 | 4  | 9  |
| APR/MAY/JUNE                | 1 | 0 | 0 | APR/MAY/JUNE                  | 5 | 0  | 0  |